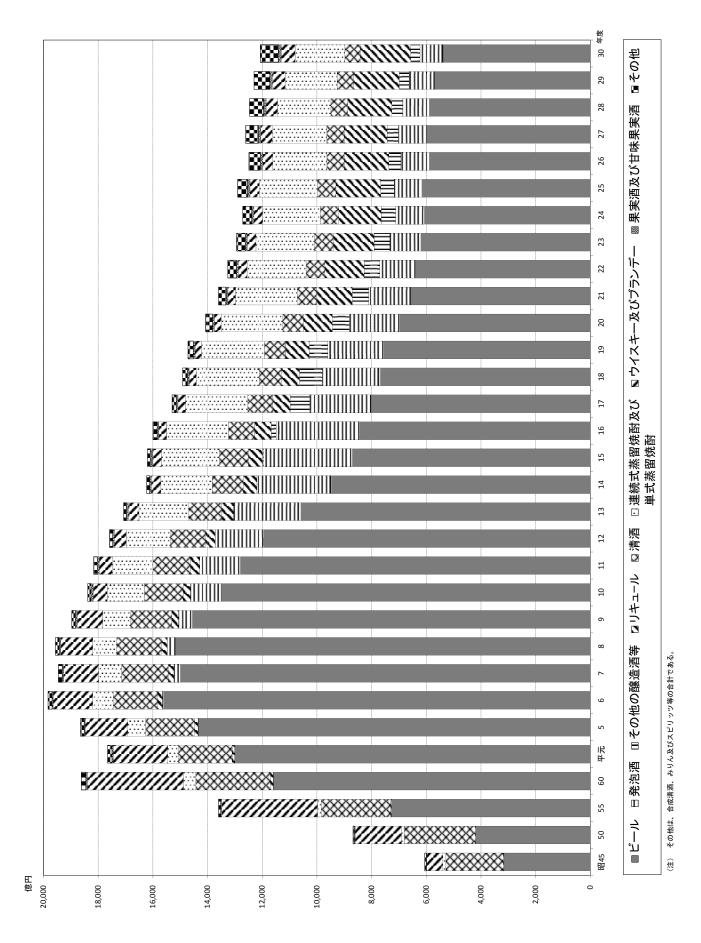

| (国税局分) |
|--------|
| 額の推移   |
| 酒税課税客  |
| 1      |

| <del>1</del><br>< | 油丝子状的             |            |     |        |     |                      |       |       |       |       |        |              |        |
|-------------------|-------------------|------------|-----|--------|-----|----------------------|-------|-------|-------|-------|--------|--------------|--------|
| 這成<br>清酒          | 進就<br>死<br>所<br>可 | 単式蒸留<br>焼酎 | みりん | ビール    | 果実酒 | <sup>甘味</sup><br>果実酒 | ウイスキー | ブランボー | 発泡酒   | リキュール | スピリッツ等 | その他の<br>醸造酒等 | 合計     |
| 24                | 89                | 19         | 21  | 3,160  | 2   | 14                   | 553   | 34    | I     | 23    | 13     | 0            | 6,058  |
| 14                | 74                | 28         | 28  | 4,187  | 13  | 10                   | 1,628 | 69    | I     | 19    | 6      | 0            | 8,679  |
| 13                | 93                | 41         | 47  | 7,276  | 28  | 13                   | 3,371 | 133   | I     | 28    | 18     |              | 13,598 |
| 17                | 316               | 134        | 58  | 11,585 | 38  | 19                   | 3,228 | 283   | 8     | 107   | 06     | 4            | 18,615 |
| 15                | 247               | 139        | 20  | 13,002 | 31  | 10                   | 1,733 | 267   | 0     | 95    | 129    | 5            | 17,656 |
| 27                | 451               | 199        | 20  | 14,343 | 25  | 6                    | 1,296 | 264   | -     | 139   | 92     | 4            | 18,646 |
| 35                | 492               | 262        | 20  | 15,604 | 33  | 6                    | 1,196 | 250   | 40    | 184   | 92     | 4            | 19,833 |
| 39                | 547               | 300        | 20  | 14,992 | 40  | 8                    | 1,045 | 230   | 235   | 202   | 83     | ю            | 19,454 |
| 40                | 552               | 325        | 21  | 15,171 | 45  | 8                    | 964   | 206   | 301   | 216   | 74     | 3            | 19,561 |
| 38                | 627               | 391        | 23  | 14,558 | 64  | 11                   | 786   | 146   | 498   | 247   | 64     | e            | 18,963 |
| 39                | 816               | 551        | 24  | 13,509 | 79  | 12                   | 418   | 82    | 1,109 | 274   | 50     | 3            | 18,378 |
| 40                | 840               | 652        | 42  | 12,808 | 65  | 12                   | 400   | 70    | 1,472 | 348   | 47     | 3            | 18,163 |
| 43                | 856               | 752        | 31  | 11,942 | 55  | 11                   | 378   | 60    | 1,777 | 359   | 43     | 3            | 17,588 |
| 45                | 962               | 859        | 24  | 10,589 | 54  | 6                    | 336   | 53    | 2,457 | 430   | 42     | 2            | 17,069 |
| 46                | 951               | 923        | 22  | 9,465  | 55  | 9                    | 309   | 42    | 2,728 | 499   | 39     | 2            | 16,226 |
| 50                | 1,012             | 1,101      | 23  | 8,703  | 57  | 9                    | 285   | 39    | 3,251 | 519   | 54     | 31           | 16,196 |
| 50                | 1,013             | 1,256      | 23  | 8,440  | 53  | 5                    | 255   | 32    | 3,053 | 608   | 78     | 180          | 15,996 |
| 50                | 997               | 1,273      | 24  | 8,004  | 62  | 5                    | 248   | 30    | 2,259 | 635   | 76     | 716          | 15,296 |
| 54                | 066               | 1,311      | 22  | 7,688  | 62  | 8                    | 233   | 26    | 2,117 | 670   | 94     | 831          | 14,910 |
| 55                | 938               | 1,362      | 23  | 7,557  | 62  | 7                    | 211   | 24    | 2,045 | 866   | 112    | 679          | 14,713 |
| 51                | 974               | 1,284      | 22  | 6,971  | 65  | 9                    | 223   | 23    | 1,841 | 1,062 | 183    | 625          | 14,074 |
| 46                | 976               | 1,269      | 21  | 6,578  | 64  | 5                    | 255   | 21    | 1,530 | 1,313 | 220    | 597          | 13,599 |
| 43                | 943               | 1,211      | 21  | 6,412  | 69  | 5                    | 296   | 21    | 1,288 | 1,437 | 249    | 575          | 13,258 |
| 41                | 920               | 1,214      | 21  | 6,196  | 75  | 5                    | 294   | 20    | 1,138 | 1,493 | 252    | 574          | 12,939 |
| 39                | 899               | 1,210      | 21  | 6,075  | 77  | 5                    | 301   | 18    | 1,046 | 1,548 | 268    | 532          | 12,710 |
| 38                | 902               | 1,225      | 21  | 6,162  | 86  | 9                    | 322   | 19    | 1,014 | 1,634 | 303    | 493          | 12,899 |
| 35                | 838               | 1,140      | 21  | 5,887  | 85  | 7                    | 346   | 19    | 1,044 | 1,634 | 360    | 436          | 12,487 |
| 34                | 830               | 1,160      | 21  | 5,998  | 88  | 9                    | 400   | 18    | 1,022 | 1,572 | 406    | 414          | 12,603 |
| 31                | 810               | 1,144      | 21  | 5,885  | 89  | 5                    | 398   | 17    | 977   | 1,613 | 462    | 396          | 12,465 |
| 29                | 790               | 1,110      | 20  | 5,706  | 95  | 5                    | 450   | 16    | 926   | 1,671 | 522    | 358          | 12,299 |
| 26                | 782               | 1.041      | 20  | 5,372  | 93  | 7                    | 490   | 15    | 860   | 1,846 | 622    | 341          | 12,072 |